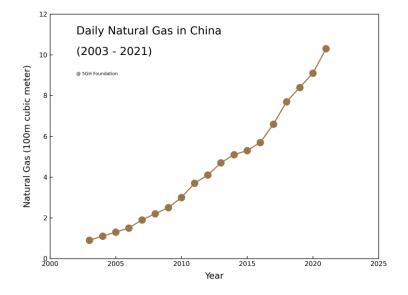

## **Daily Energy Consumption in China**

According to the data from the Statistics Bureau of China, energy equal to 14.408 million ton standard coal was consumed each day on average, 3 times of the value (4.793 million ton) in the year 2003. Daily electricity consumption increased from 5.21 billion kWh (2003) to 23.34 billion kWh (2021), daily natural gas consumption increased from 90 million cubic meter (2003) to 1.03 billion cubic meter, daily crude oil consumption increased from 683 thousand ton (2003) to 1.981 million ton (2021), and daily coal consumption reached 11.769 million ton in 2021.