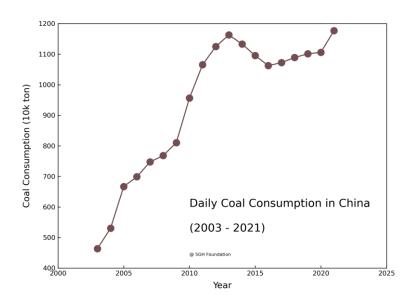

## **Daily Energy Consumption in China**

According to the data from the Statistics Bureau of China, energy equal to 14.408 million ton standard coal was consumed each day on average, 3 times of the value (4.793 million ton) in the year 2003. Daily electricity consumption increased from 5.21 billion kWh (2003) to 23.34 billion kWh (2021), daily natural gas consumption increased from 90 million cubic meter (2003) to 1.03 billion cubic meter, daily crude oil consumption increased from 683 thousand ton (2003) to 1.981 million ton (2021), and daily coal consumption reached 11.769 million ton in 2021.