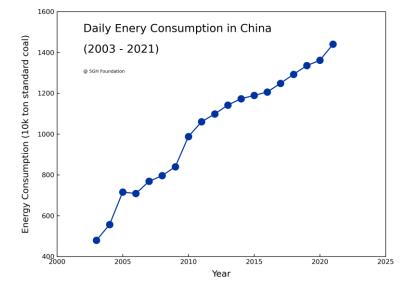

## **Daily Energy Consumption in China**

According to the data from the Statistics Bureau of China, energy equal to 14.408 million ton standard coal was consumed each day on average, 3 times of the value (4.793 million ton) in the year 2003. Daily electricity consumption increased from 5.21 billion kWh (2003) to 23.34 billion kWh (2021), daily natural gas consumption increased from 90 million cubic meter (2003) to 1.03 billion cubic meter, daily crude oil consumption increased from 683 thousand ton (2003) to 1.981 million ton (2021), and daily coal consumption reached 11.769 million ton in 2021.