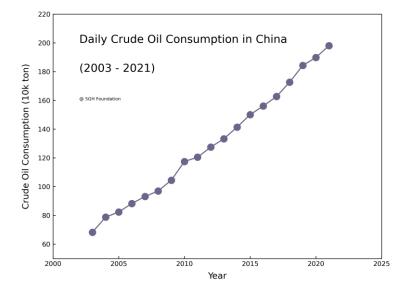

## **Daily Energy Consumption in China**

According to the data from the Statistics Bureau of China, energy equal to 14.408 million ton standard coal was consumed each day on average, 3 times of the value (4.793 million ton) in the year 2003. Daily electricity consumption increased from 5.21 billion kWh (2003) to 23.34 billion kWh (2021), daily natural gas consumption increased from 90 million cubic meter (2003) to 1.03 billion cubic meter, daily crude oil consumption increased from 683 thousand ton (2003) to 1.981 million ton (2021), and daily coal consumption reached 11.769 million ton in 2021.