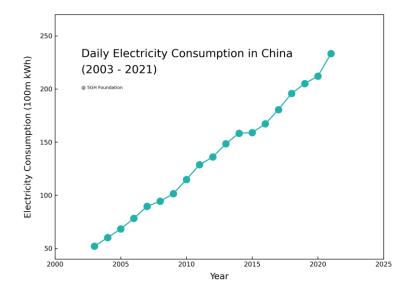

## **Daily Energy Consumption in China**

According to the data from the Statistics Bureau of China, energy equal to 14.408 million ton standard coal was consumed each day on average, 3 times of the value (4.793 million ton) in the year 2003. Daily electricity consumption increased from 5.21 billion kWh (2003) to 23.34 billion kWh (2021), daily natural gas consumption increased from 90 million cubic meter (2003) to 1.03 billion cubic meter, daily crude oil consumption increased from 683 thousand ton (2003) to 1.981 million ton (2021), and daily coal consumption reached 11.769 million ton in 2021.